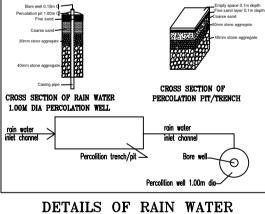

# 1. The sanction is accorded for.

a).Consisting of 'Block - RESI (AA) Wing - RESI-1 (AA) Consisting of STILT, GF+2UF'. 2. The sanction is accorded for Plotted Resi development RESI (AA) only. The use of the building shall not deviate to any other use