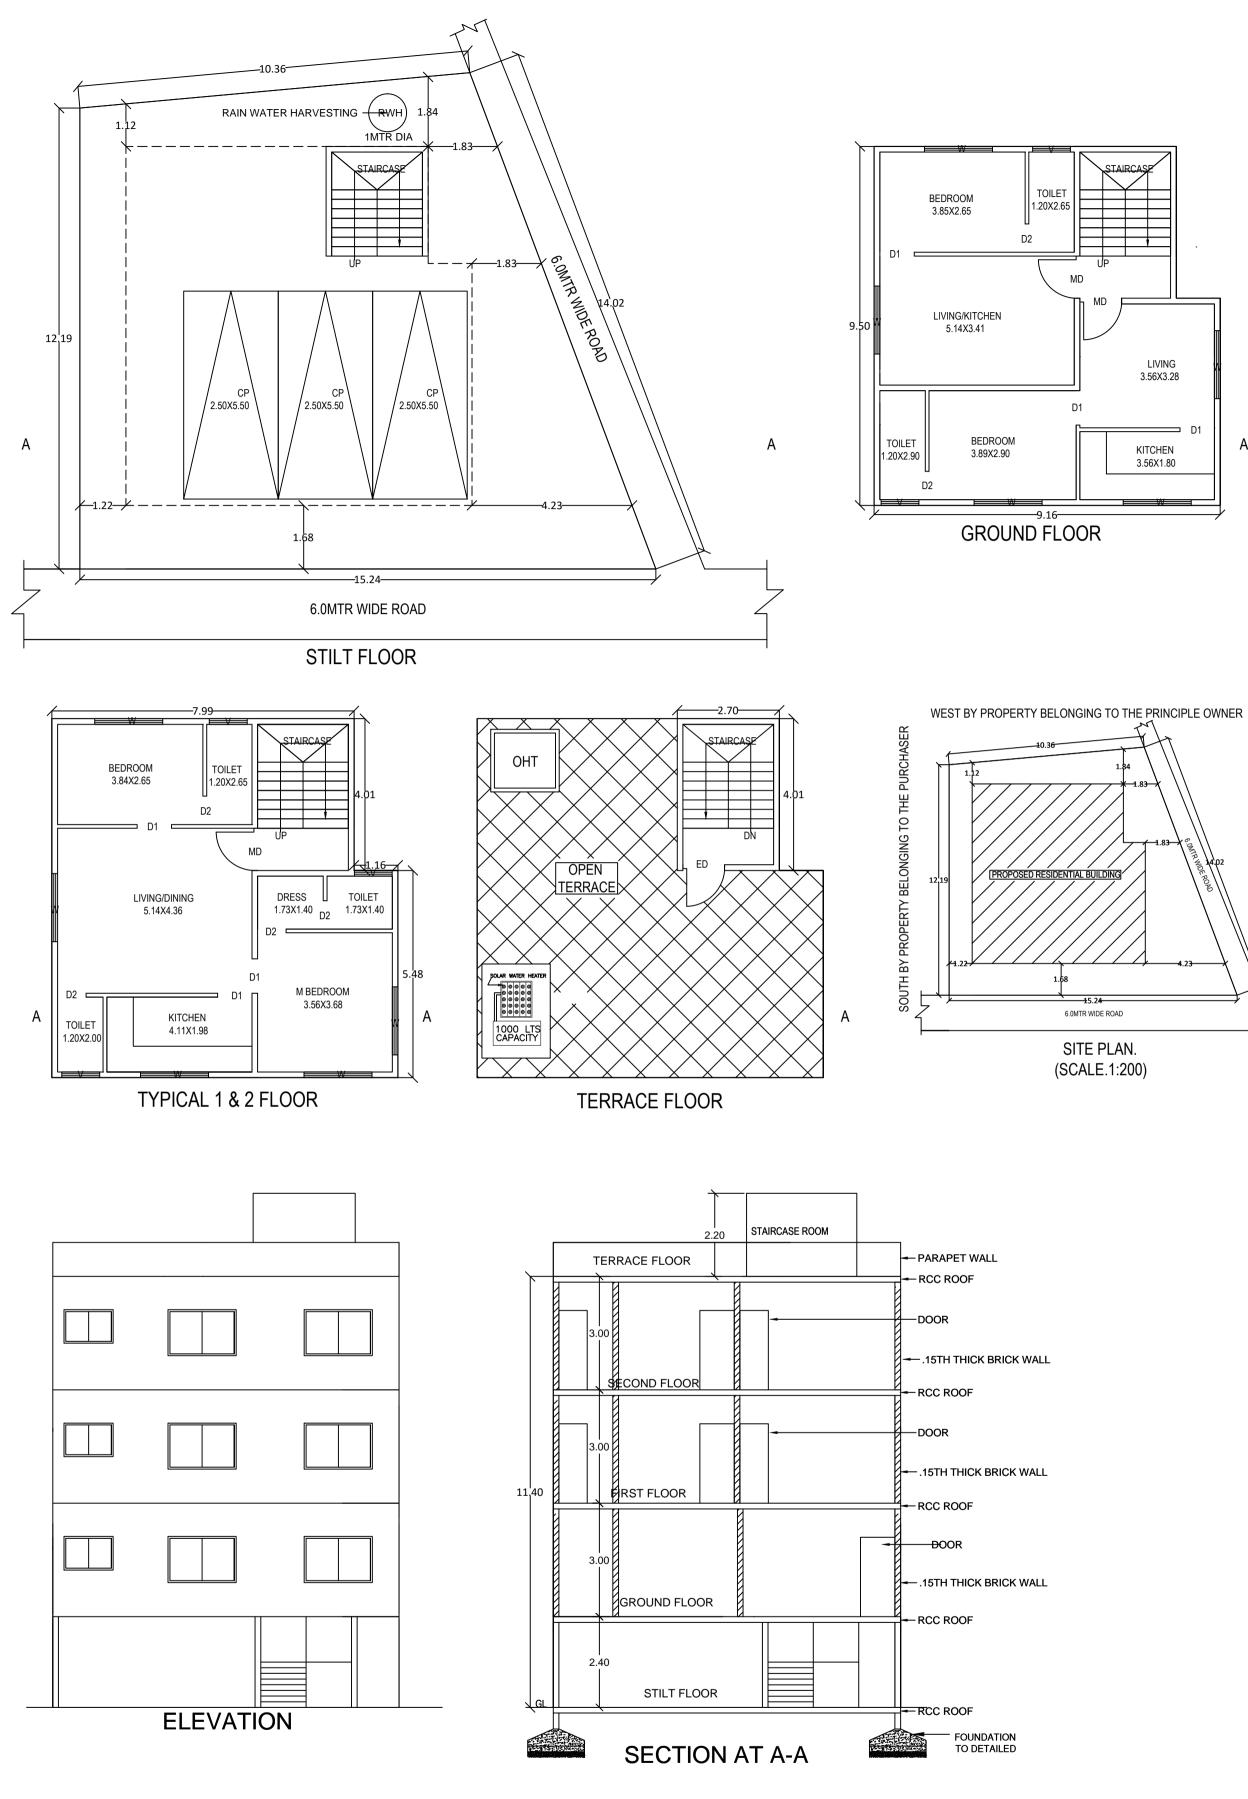

Block :RESI (AA)

| Floor Name                          | Total Built Up<br>Area (Sq.mt.) | Deductions (A | rea in Sq.mt.) | Proposed FAR<br>Area (Sq.mt.) | Total FAR Area<br>(Sq.mt.) | Tnmt (No.) |  |
|-------------------------------------|---------------------------------|---------------|----------------|-------------------------------|----------------------------|------------|--|
|                                     | Alea (Sq.ml.)                   | StairCase     | Parking        | Resi.                         | (Sq.mi.)                   |            |  |
| Terrace Floor                       | 10.84                           | 10.84         | 0.00           | 0.00                          | 0.00                       | 00         |  |
| Second Floor                        | 82.28                           | 0.00          | 0.00           | 82.28                         | 82.28                      | 01         |  |
| First Floor                         | 82.28                           | 0.00          | 0.00           | 82.28                         | 82.28                      | 01         |  |
| Ground Floor                        | 82.28                           | 0.00          | 0.00           | 82.28                         | 82.28                      | 02         |  |
| Stilt Floor                         | 83.35                           | 0.00          | 76.75          | 0.00                          | 6.60                       | 00         |  |
| Total:                              | 341.03                          | 10.84         | 76.75          | 246.84                        | 253.44                     | 04         |  |
| Total Number of<br>Same Blocks<br>: | 1                               |               |                |                               |                            |            |  |
| Total:                              | 341.03                          | 10.84         | 76.75          | 246.84                        | 253.44                     | 04         |  |

# FAR & Tenement Details

| Block        | No. of Same<br>Bldg | Total Built Up<br>Area (Sq.mt.) | Deductions (Area in Sq.mt.) |         | Deductions (Area in Sq.mt.) Area |        | Proposed FAR<br>Area<br>(Sq.mt.) | Total FAR<br>Area (Sq.mt.) | Tnmt (No.) |
|--------------|---------------------|---------------------------------|-----------------------------|---------|----------------------------------|--------|----------------------------------|----------------------------|------------|
|              |                     |                                 | StairCase                   | Parking | Resi.                            |        |                                  |                            |            |
| RESI (AA)    | 1                   | 341.03                          | 10.84                       | 76.75   | 246.84                           | 253.44 | 04                               |                            |            |
| Grand Total: | 1                   | 341.03                          | 10.84                       | 76.75   | 246.84                           | 253.44 | 4.00                             |                            |            |

# Parking Check (Table 7b)

| Vehicle Type  | Re  | eqd.          | Ach | ieved         |
|---------------|-----|---------------|-----|---------------|
|               | No. | Area (Sq.mt.) | No. | Area (Sq.mt.) |
| Car           | 2   | 27.50         | 3   | 41.25         |
| Total Car     | 2   | 27.50         | 3   | 41.25         |
| TwoWheeler    | -   | 13.75         | 0   | 0.00          |
| Other Parking | -   | -             | -   | 35.50         |
| Total         |     | 41.25         |     | 76.75         |

## Required Parking(Table 7a)

| Block     | Туре        | SubUse                      | Area     | Ur    | iits  |            | Car   |       |
|-----------|-------------|-----------------------------|----------|-------|-------|------------|-------|-------|
| Name      | Туре        | Subose                      | (Sq.mt.) | Reqd. | Prop. | Reqd./Unit | Reqd. | Prop. |
| RESI (AA) | Residential | Plotted Resi<br>development | 50 - 225 | 1     | -     | 1          | 2     | -     |
|           | Total :     |                             | -        | -     | -     | -          | 2     | 3     |

### Block USE/SUBUSE Details

| Block Name | Block Use   | Block SubUse                | Block Structure        | Block Land Use<br>Category |
|------------|-------------|-----------------------------|------------------------|----------------------------|
| RESI (AA)  | Residential | Plotted Resi<br>development | Bldg upto 11.5 mt. Ht. | R                          |

### UnitBUA Table for Block :RESI (AA)

|                              |         | · · ·        |              |             |              |                 |
|------------------------------|---------|--------------|--------------|-------------|--------------|-----------------|
| FLOOR                        | Name    | UnitBUA Type | UnitBUA Area | Carpet Area | No. of Rooms | No. of Tenement |
| GROUND                       | SPLIT 1 | FLAT         | 34.47        | 31.70       | 3            | n               |
| FLOOR PLAN                   | SPLIT 2 | FLAT         | 37.42        | 33.71       | 4            | 2               |
| TYPICAL - 1&<br>2 FLOOR PLAN | TFS     | FLAT         | 72.04        | 66.53       | 8            | 2               |
| Total:                       | -       | -            | 215.99       | 198.46      | 23           | 4               |